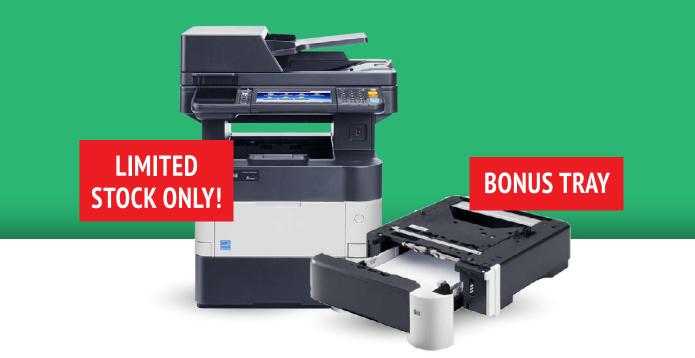

## THE POWERFUL A4 DEPARTMENT ALL-ROUNDER

M3550IDN + BONUS TRAY + FREE DELIVERY\*

## **BUNDLE INCLUDES**

1 x Kyocera M3550IDN 1 x PF320 Paper Tray (500 Sheet) Free Delivery\*